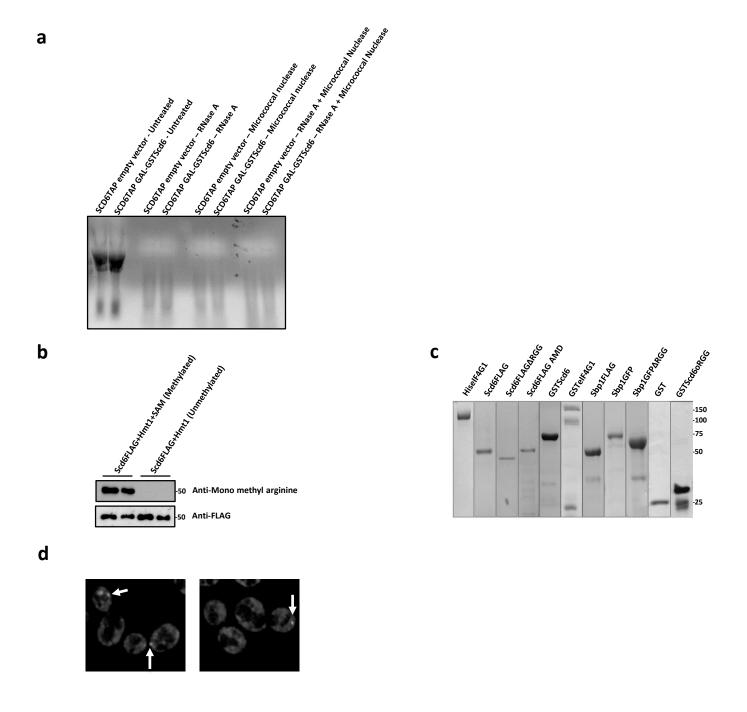

Supplementary Figure 1: a) RNA was isolated from the lysates used for the experiment shown in Fig.1d and ran on 1.2% Formamide-agarose gel to check if the nuclease treatment degraded cellular RNA. b) Recombinant purified Scd6 was *in vitro* methylated using purified Hmt1 and SAM. A part of the reaction was loaded on SDS-PAGE in duplicates followed by western blotting with anti-Mono methyl arginine antibody and anti-FLAG antibody. c) Representative CBB stained gels of purified proteins. d) SBP1GFP expressing cells were grown until OD<sub>600</sub> 0.35-0.5 followed by live cell imaging. Two representative images have been shown.