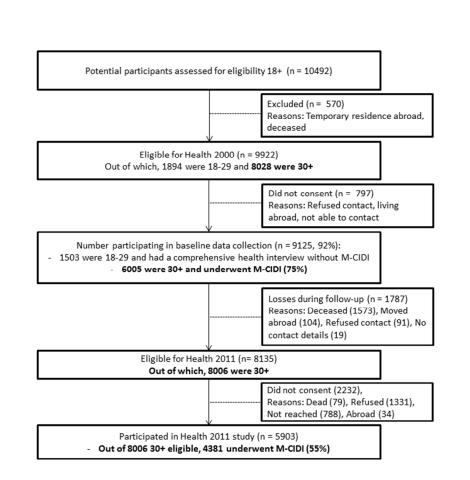

Supplementary Figure 1. Flowchart of participation in Health 2000 and 2011

## 

| Supplementary   | Table 1. | Description | of variables | used in m | nultiple imputation                   | on |
|-----------------|----------|-------------|--------------|-----------|---------------------------------------|----|
| ~ appromentally |          | 2.00000000  | 01 (41140100 |           | in province in province in the second |    |

| Number | Variable in year 2000             | Definition                                                                                                          |
|--------|-----------------------------------|---------------------------------------------------------------------------------------------------------------------|
|        | Socioeconomic status