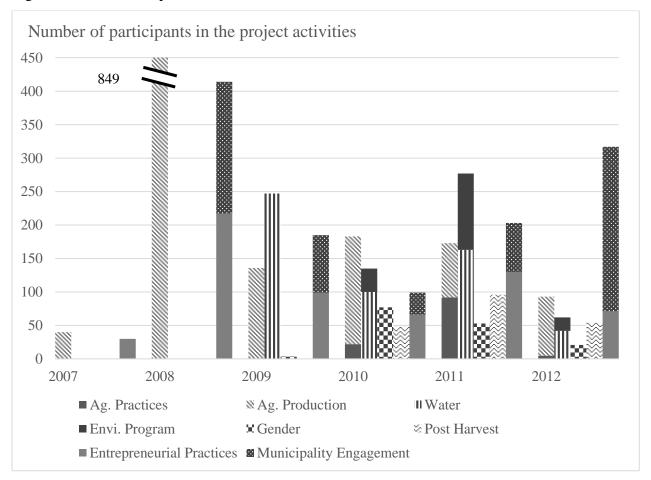

Figure A1. Annual average bean yields [tons per hectare] and quantities of beans produced, domestically consumed and traded [1,000 tons], 2000 – 2011 Source: (FAO, 2016a).

Figure A2. Number of producers in each intervention, 2007–2012.

Source: CRS database.

Received EP activities? No Yes  $d_{i} = 0$  $d_i = 1$ Control group Treatment group Sales in linked markets? Yes Yes Impact of EP on: Quantity sold? Fraction sold? Analysis 1a Analysis 1b Predicted fraction Predicted quantity Agricultural income effects? **Analysis 2** 