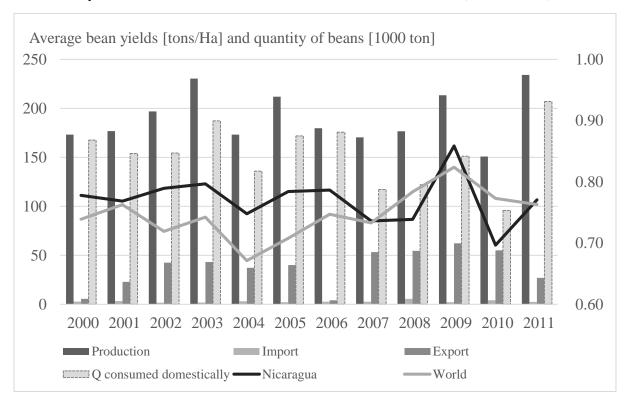

Figure A1. Annual average bean yields [tons per hectare] and quantities of beans produced, domestically consumed and traded [1,000 tons], 2000 – 2011 Source: (FAO, 2016a).

Figure A2. Number of producers in each intervention, 2007–2012.