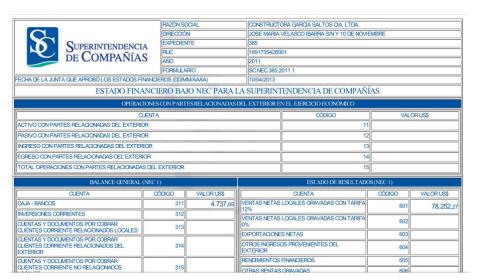

#### 1.3 Phase III

In this phase of the project, I had to enter the financial information into a database. The statements were stored as PDF documents in two different formats: 1) a scanned image and/or 2) a structured document. To obtain the financial data from the structured document, I ran several scripts to do so automatically. Figure 2 provides a sample of this type of balance. For balances that were scanned copies of documents, the data was entered manually and verified by at least an additional worker and was tested using accounting principles. Figure 3 and Figure 4 provide an example of the financial information available as scanned documents.

Figure 2: Sample financial information

The figure above presents a financial return available as a structured format. The data from this balance was extracted using an automated script.

Figure 3: Sample financial information