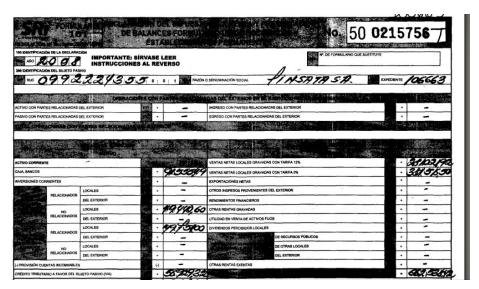

#### 1.3 Phase III

In this phase of the project, I had to enter the financial information into a database. The statements were stored as PDF documents in two different formats: 1) a scanned image and/or 2) a structured document. To obtain the financial data from the structured document, I ran several scripts to do so automatically. Figure 2 provides a sample of this type of balance. For balances that were scanned copies of documents, the data was entered manually and verified by at least an additional worker and was tested using accounting principles. Figure 3 and Figure 4 provide an example of the financial information available as scanned documents.

Figure 2: Sample financial information

The figure above presents a financial return available as a structured format. The data from this balance was extracted using an automated script.

Figure 3: Sample financial information