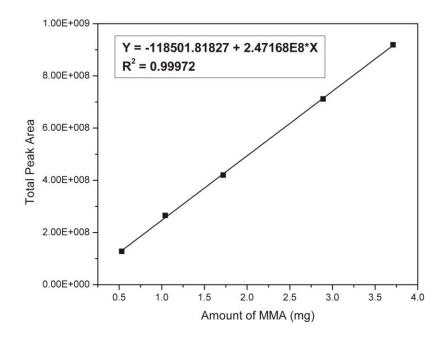

Biotechnol. Biotechnol. Equip. 2020, 34

Figure S1 Calibration curve of MMA obtained by MHE-GC-MS and GC-FID analysis.

Note: The calibration curve represents the dependence of total peak area for ten successive extractions on MMA mass.